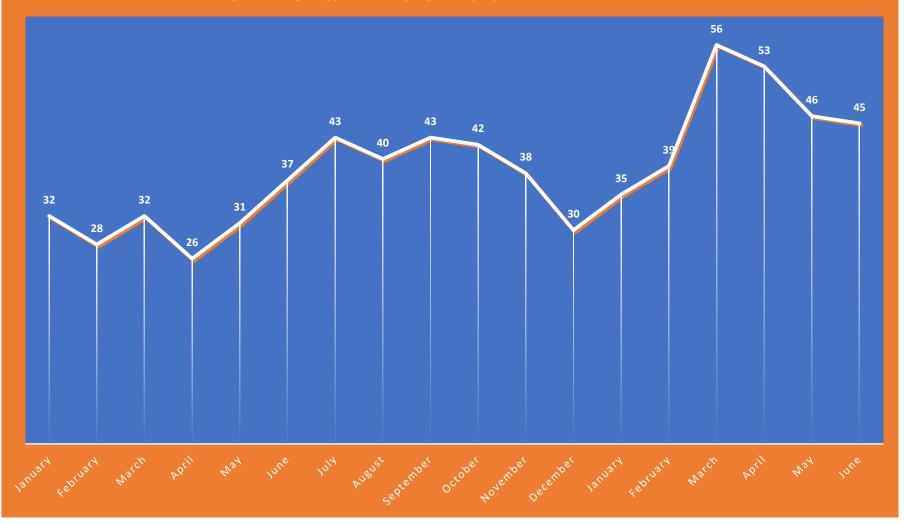

## Sample Data Graphs

# Percentage of empaneled Px w/HIV tests through May 2016

Proportion of Patients Test through May





### Provider report cards

Vista Green: % of Panel Tested for HIV n = # of HIV Labs Ordered in June 2016 p = # of Empaneled Patients Over 15



#### NUMBER OF HIV TESTS ORDERED AT VISTA BLUE & H IN 2015 - 2016







### VISTA Totals (2015 – May 2016)

#### ALL VISTA TESTS 2015 - 2016



| *Note: Lombardi and<br>Vista will have<br>individual clinic<br>goals as well |            | # of EPx15+   | # of<br>EPx15+<br>tested | GOAL:<br>75% of<br>EPx15+ | remainin<br>g to<br>reach<br>goal | monthly goal<br>needed for next<br>16mos to meet 75%<br>by Dec2017 | self selected<br>monthly target | (this month's) number of tests run (use lab facility to filter) |
|------------------------------------------------------------------------------|------------|---------------|--------------------------|---------------------------|-----------------------------------|--------------------------------------------------------------------|---------------------------------|-------------------------------------------------