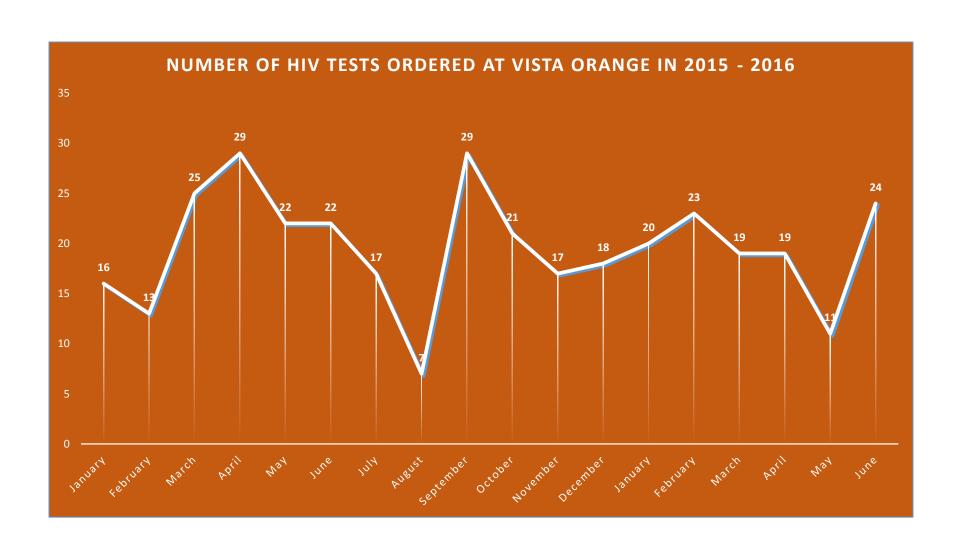

### Provider report cards

Vista Green: % of Panel Tested for HIV n = # of HIV Labs Ordered in June 2016 p = # of Empaneled Patients Over 15