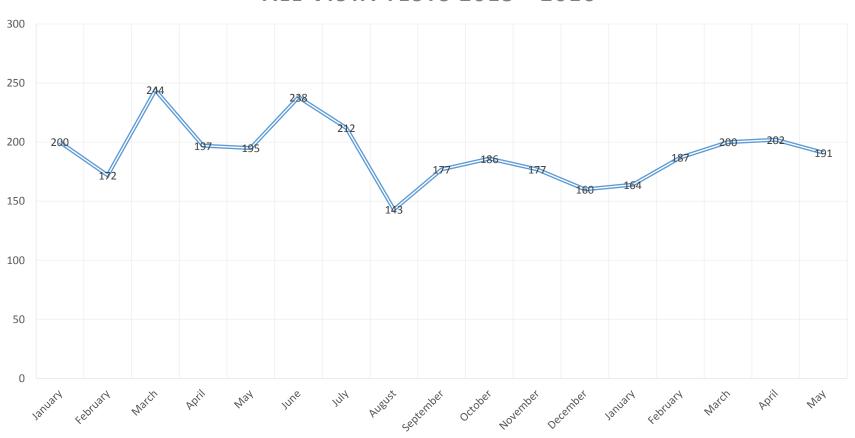

### VISTA Totals (2015 – May 2016)

#### ALL VISTA TESTS 2015 - 2016

| *Note: Lombardi and<br>Vista will have<br>individual clinic<br>goals as well |            | # of EPx15+   | # of<br>EPx15+<br>tested | GOAL:<br>75% of<br>EPx15+ | remainin<br>g to<br>reach<br>goal | monthly goal<br>needed for next<br>16mos to meet 75%<br>by Dec2017 | self selected<br>monthly target | (this month's) number of tests run (use lab facility to filter) |
|------------------------------------------------------------------------------|------------|---------------|--------------------------|---------------------------|-----------------------------------|--------------------------------------------------------------------|---------------------------------|-----------------------------------------------------------------|
| _                                                                            | BRIDGE     | *Px seen at I | Bridges are              | not in PC                 |                                   | so we need to come up                                              | with alternative ta             | rget here.                                                      |
|                                                                              | BROOKWOOD  | 3564          | 779                      | 2673                      | 1894                              | 118                                                                |                                 |                                                                 |
|                                                                              | LOMBARDI   | 10950         | 6070                     | 8212                      | 2142                              | 133                                                                |                                 |                                                                 |
|                                                                              | SRJCHC     |               |                          |                           |                                   |                                                                    |                                 |                                                                 |
|                                                                              | ROSELAND   | 687           | 81                       | 515                       | 434                               | 27                                                                 |                                 |                                                                 |
|                                                                              | ELSIE      | 1211          | 392                      | 908                       | 516                               |                                                                    |                                 |                                                                 |
|                                                                              | VISTA      | 19931         | 7235                     | 14948                     | 7713                              |                                                                    |                                 |                                                                 |
|                                                                              |            |               |                          |                           |                                   |                                                                    |                                 |                                                                 |
|                                                                              | DENTAL     |               |                          |                           |                                   |                                                                    |                                 |                                                                 |
|                                                                              | TURNING PT |               |                          |                           |                                   |                                                                    |                                 |                                                                 |
|                                                                              | TOTAL      |               |                          |                           |                                   |                                                                    |                                 |                                                                 |