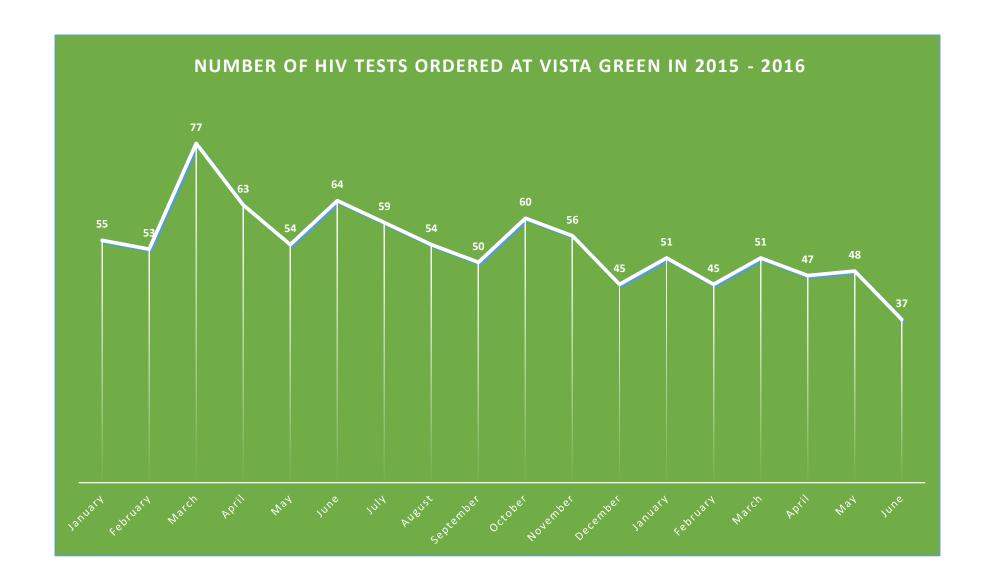

## Sample Data Graphs

# Percentage of empaneled Px w/HIV tests through May 2016

Proportion of Patients Test through May





### Provider report cards

Vista Green: % of Panel Tested for HIV n = # of HIV Labs Ordered in June 2016 p = # of Empaneled Patients Over 15



#### NUMBER OF HIV TESTS ORDERED AT VISTA BLUE & H IN 2015 - 2016







### VISTA Totals (2015 – May 2016)

#### ALL VISTA TESTS 2015 - 2016



| *Note: Lombardi and<br>Vista will have<br>individual clinic<br>goals as well |            | # of EPx15+   | # of<br>EPx15+<br>tested | GOAL:<br>75% of<br>EPx15+ | remainin<br>g to<br>reach<br>goal | monthly goal<br>needed for next<br>16mos to meet 75%<br>by Dec2017 | self selected<br>monthly target | (this month's) number of tests run (use lab facility to filter) |
|------------------------------------------------------------------------------|------------|---------------|--------------------------|---