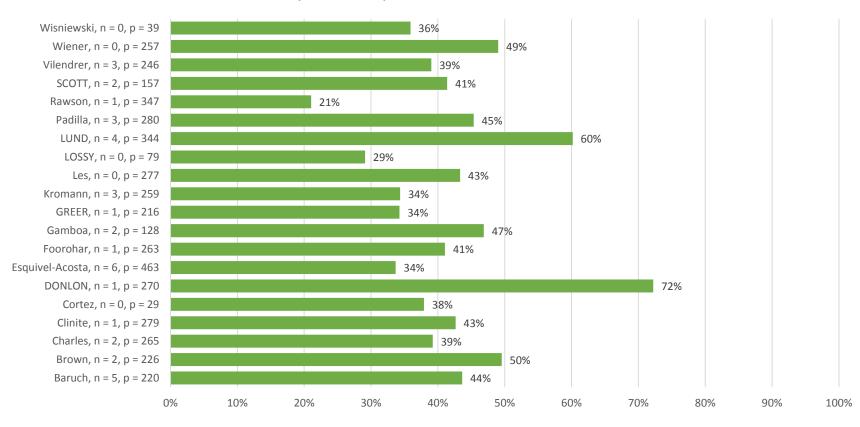

### Provider report cards

Vista Green: % of Panel Tested for HIV n = # of HIV Labs Ordered in June 2016 p = # of Empaneled Patients Over 15