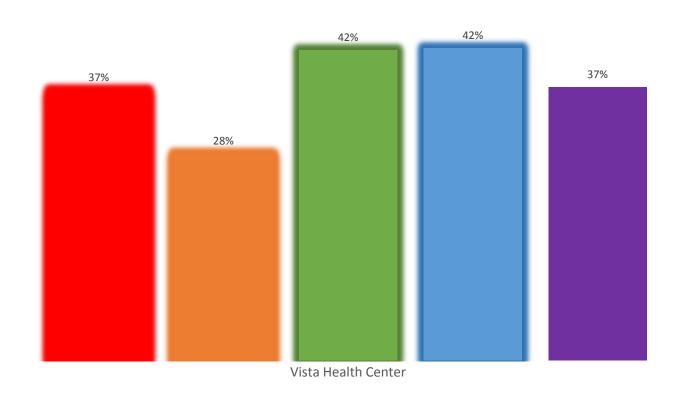

# Percentage of empaneled Px w/HIV tests through May 2016

Proportion of Patients Test through May