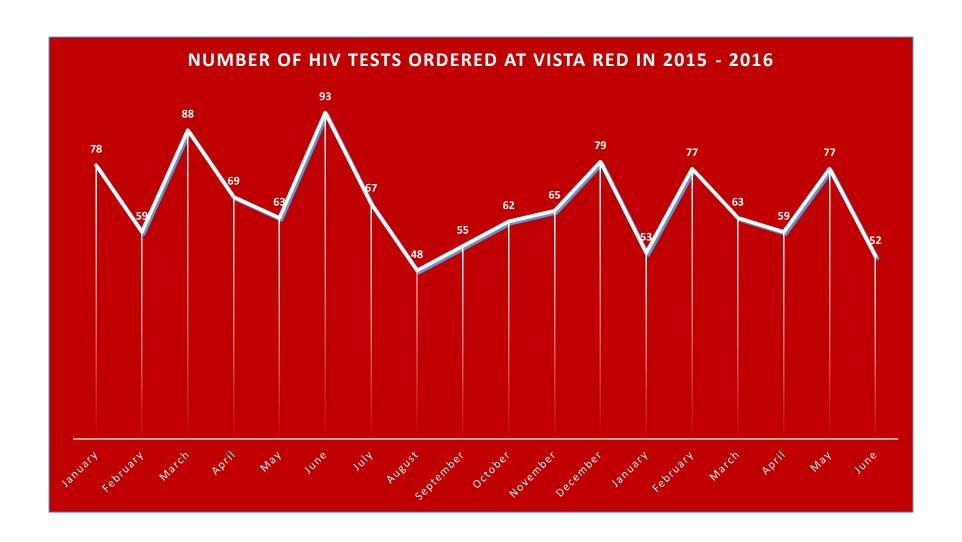

### Provider report cards

Vista Green: % of Panel Tested for HIV n = # of HIV Labs Ordered in June 2016 p = # of Empaneled Patients Over 15