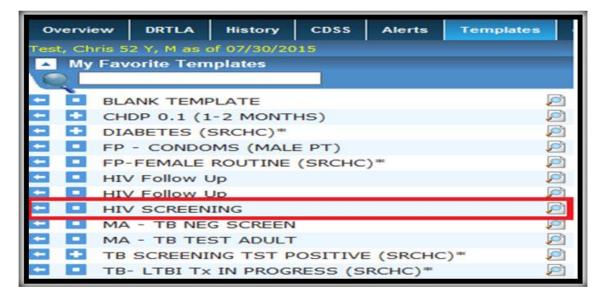

### How to Routinize HIV Screening: Add to Favorites

| lle <u>P</u> atient <u>S</u> chedule <u>E</u> MR <u>B</u> illing <u>R</u> e | E Contraction of the second |
|-----------------------------------------------------------------------------|-----------------------------------------------------------------------------------------------------------------|
| Insurances                                                                  |                                                                                                                 |
| P.S.A.C Settings                                                            | 4                                                                                                               |
| Security Settings                                                           | 1                                                                                                               |
| Settings                                                                    | Primary Practice                                                                                                |
| Merge Patient                                                               | Local Settings                                                                                                  |
| <u>C</u> hange Password                                                     | <u>My Settings</u>                                                                                              |
| Export                                                                      | eHX User Settings                                                                                               |
| Print ►                                                                     | Practice <u>D</u> efaults                                                                                       |
| E <u>x</u> it                                                               | eClinicalWorks Administrator                                                                                    |
|                                                                             | Hard Recet Dacoword                                                                                             |

# What happens on progress note?

| CLICKE ON ARROW                                                                                                                      |   |
|--------------------------------------------------------------------------------------------------------------------------------------|---|
| HIV SCREENING                                                                                                                        | P |
|                                                                                                                                      |   |
| Assessment:<br>Assessment:<br>• Screening for HIV (human immunodeficiency virus) - V73.89 (Primary)                                  |   |
| Plan:<br><u>Treatment:</u><br><u>Screening for HIV (human immunodeficiency virus)</u><br><u>Lab:HIV 1/2 AG/AB, FOURTH GEN. W/RFL</u> |   |