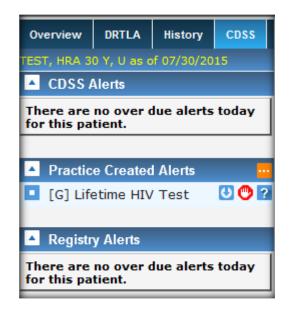

### **Order HIV Test from Template**

#### Use CDS as reference

#### Then, referred to Templates

Encounter for screening for human immunodeficiency virus [HIV] - Z11.4 (Primary)