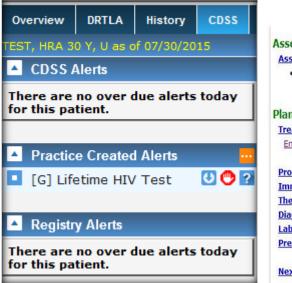

### **Order HIV Test from Template**

#### Use CDS as reference

#### Then, referred to Templates

Encounter for screening for human immunodeficiency virus [HIV] - Z11.4 (Primary)