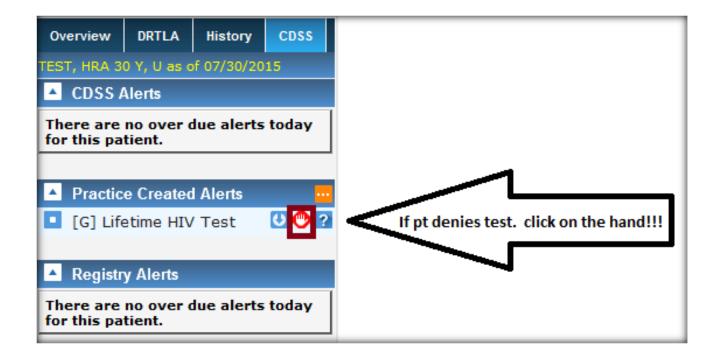

### SUPRESSING THE ALERT

| Suppress Until         ✓         Never Remind         RESET           10/13/2015         ✓         1W         2W         4W           6W         2W         3M         4M           6W         1Y         2Y         3Y | Suppress Until Never Remind RESET<br>9 / 1 /2015 V 1W 2W 3W 4W<br>September 2015 2Y 3Y                                                                                                                                                                                                                                                               |
|-------------------------------------------------------------------------------------------------------------------------------------------------------------------------------------------------------------------------|------------------------------------------------------------------------------------------------------------------------------------------------------------------------------------------------------------------------------------------------------------------------------------------------------------------------------------------------------|
| DO NOT USE PRESET BUTTONS                                                                                                                                                                                               | Sun Mon Tue Wed Thu         Fri         Sat           30         31         2         3         4         5           6         7         8         9         10         11         12           13         14         15         16         17         18         19           20         21         22         23         24         25         26 |
| Reason* Browse Time Stamp                                                                                                                                                                                               | 27 28 29 30 1 2 3<br>4 5 6 7 8 9 10 <u>Time Stamp</u><br>Today: 9/1/2015                                                                                                                                                                                                                                                                             |
| Diaz,Paola , MA/HE 09/01/2015 08:19:09 AM > do<br>DO NOT USE THE PRESET BUTTONS (i.e. 1w,6m)<br>SINCE IT AUTOMATICALLY CHECKS THE NEVER<br>REMIND BOX                                                                   | Diaz,Paola , MA/HE 09/01/2015 08:19:09 AM ><br>USE THE THE CALENDAR DROP DOWN IN THIS                                                                                                                                                                                                                                                                |
| <u>O</u> K <u>Cancel</u>                                                                                                                                                                                                | <u>OK</u> <u>Cancel</u>                                                                                                                                                                                                                                                                                                                              |

### Suppressing the alert

# You proceed as usual. Transmit, and give copy to patient to take to lab.

**90% of patients will agree to be tested.** If a patient declines, inform we will continue to offer until lab is complete, suppress the alert, and document the decline.