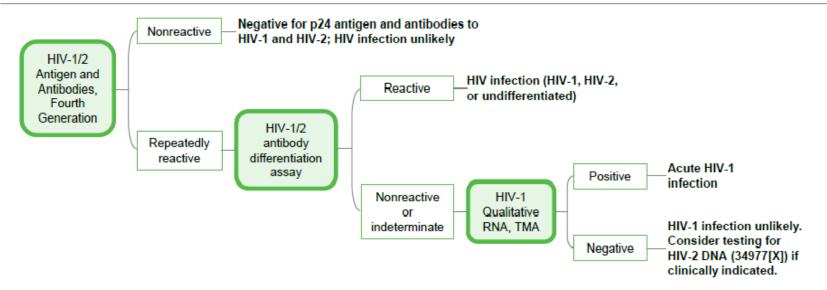

## Quest Algorithm

Figure. Reflex Pathway for the HIV-1/2 Antigen and Antibodies, Fourth Generation, with Reflexes Assay (91431)

This algorithm depicts the testing pathway of the HIV-1/2 Antigen and Antibodies, Fourth Generation, with Reflexes test, which is consistent with references 3-5. Although nonreactive results on the fourth generation screening test and negative results on the HIV-1/HIV-2 differentiation test are consistent with absence of infection, they may also represent samples that were collected before development of detectable p24 antigen and HIV antibodies. Individual risk assessments may be helpful to determine the need for, and the frequency of, re-screening for patients with nonreactive/negative results.<sup>2</sup>

The algorithm is provided for informational purposes only and is not intended as medical advice. A physician's test selection and interpretation, diagnosis, and patient management decisions should be based on his/her education, clinical expertise, and assessment of the patient. TMA indicates transcription-mediated amplification.