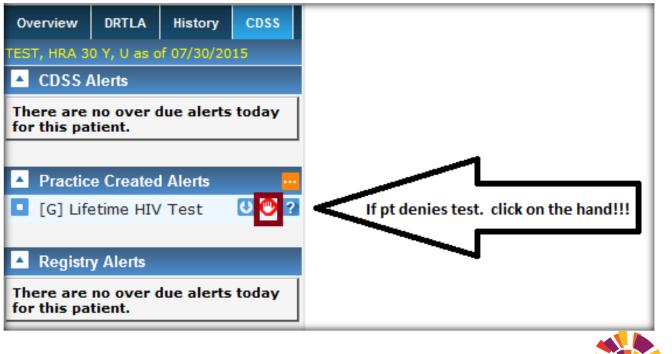

# You proceed as usual. Transmit, and give copy to patient to take to lab.

**90% of patients will agree to be tested.** If a patient declines, inform we will continue to offer until lab is complete, suppress the alert, and document the decline.